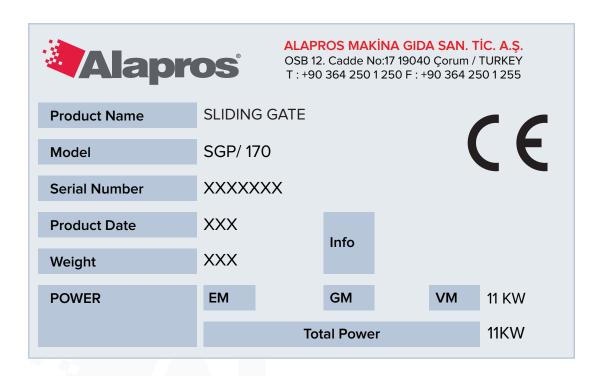

## 1.8.2 MODEL PLATE



## 1.8 CAPACITY AND DIMENSIONS



| MODEL   | Dimensions [mm] |     |    |         |
|---------|-----------------|-----|----|---------|
|         | А               | В   | С  | M       |
| SGP 170 | 515             | 250 | 90 | 170X170 |



## 1.10 SLIDING GATE FEATURES

Each machine includes the following parts:

- Product line
- Pneumatic sliding
- Body
- Various accessories for the regulation of feeding an unloading.

The various parts are assembled directly in the place where the machine is installed through bolts. The total length of the Sliding Gate is reached through a series of casings connected to a head and to a terminal station.

The Sliding Gate of the SGP Series are generally placed horizontally.