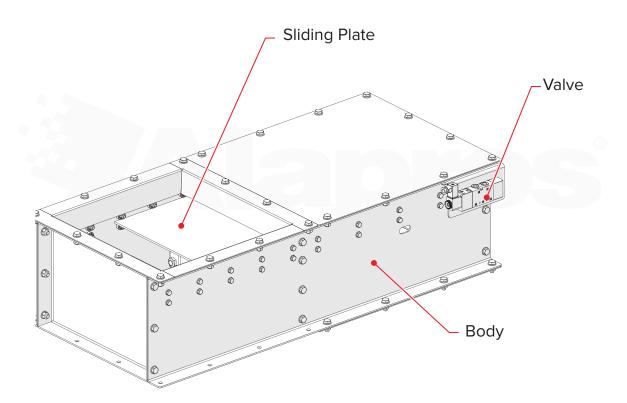

## 1.10 SLIDING GATE FEATURES

Each machine includes the following parts:

- Product line
- Pneumatic sliding
- Body
- Various accessories for the regulation of feeding an unloading.

The various parts are assembled directly in the place where the machine is installed through bolts. The total length of the Sliding Gate is reached through a series of casings connected to a head and to a terminal station.