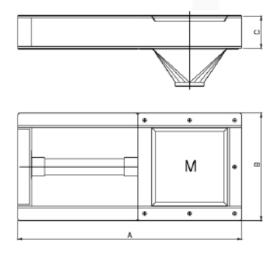

## 1.8 CAPACITY AND DIMENSIONS

| MODEL   | Dimensions [mm] |     |    |         |
|---------|-----------------|-----|----|---------|
|         | А               | В   | С  | M       |
| SGP 170 | 515             | 250 | 90 | 170X170 |