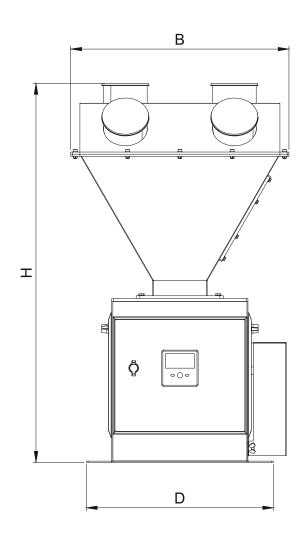

#### **OUTSTANDING FEATURES**

- Working with fixed capacity
- High operational reliability
- · Integrated monitoring
- Low space requirement
- Low maintenance

| MODEL  | DIMENSIONS mm. |     |      |     |     |     | TECHNICAL FEATURES |            |
|--------|----------------|-----|------|-----|-----|-----|--------------------|------------|
|        | Α              | В   | Н    | С   | D   | ØE  | Capacity t/h       | Weights kg |
| FBL 25 | 660            | 600 | 1040 | 425 | 515 | 120 | 25                 | 90         |