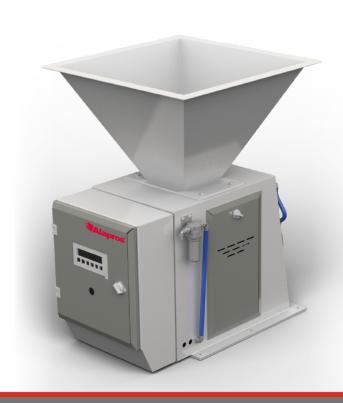

## FLOW BALANCER DOSEUR PONDERAL

The flow balancer is used for precision weighing of the flowing weight of cereal products in general.

#### **HOW IT WORKS?**

The unit is installed by a load-cell connected to an inclined beating plate at suitable angle, and an impact sensor for appropriate product flow. The weighing process is carried out by the PLC software programmed for a nozzle structure for optimal and precise communication and control settings between the pneumatic control valve and the load cell, and high precision and quick adjustment of high and low flows for the control of product flow. Where the dosing machine operates individually, each machine is controlled by a separate PLC or a certain number of collective groups are formed where data are processed centrally and managed by one PLC unit installed for each group.