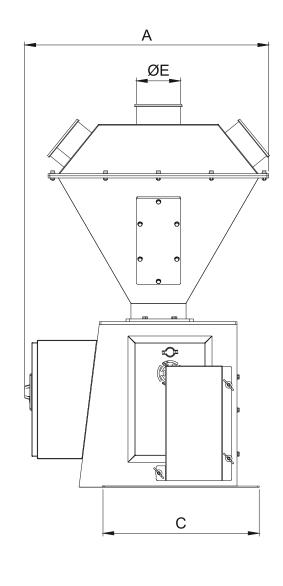

#### **HOW IT WORKS?**

The unit is installed by a load-cell connected to an inclined beating plate at suitable angle, and an impact sensor for appropriate product flow. The weighing process is carried out by the PLC software programmed for a nozzle structure for optimal and precise communication and control settings between the pneumatic control valve and the load cell, and high precision and quick adjustment of high and low flows for the control of product flow. Where the dosing machine operates individually, each machine is controlled by a separate PLC or a certain number of collective groups are formed where data are processed centrally and managed by one PLC unit installed for each group.

#### **OUTSTANDING FEATURES**

- Working with fixed capacity
- High operational reliability
- · Integrated monitoring
- Low space requirement
- Low maintenance

| MODEL  | DIMENSIONS mm. |     |      |     |     |     | TECHNICAL FEATURES |            |
|--------|----------------|-----|------|-----|-----|-----|--------------------|------------|
|        | Α              | В   | Н    | С   | D   | ØE  | Capacity t/h       | Weights kg |
| FBL 25 | 660            | 600 | 1040 | 425 | 515 | 120 | 25                 | 90         |