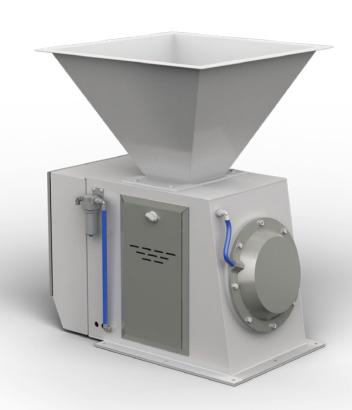

## FLOW BALANCER DOSEUR PONDERAL

The flow balancer is used for precision weighing of the flowing weight of cereal products in general.

#### **HOW IT WORKS?**

The unit is installed by a load-cell connected to an inclined beating plate at suitable angle, and an impact sensor for appropriate product flow. The weighing process is carried out by the PLC software programmed for a nozzle structure for optimal and precise communication and control settings between the pneumatic control valve and the load cell, and high precision and quick adjustment of high and low flows for the control of product flow. Where the dosing machine operates individually, each machine is controlled by a separate PLC or a certain number of collective groups are formed where data are processed centrally and managed by one PLC unit installed for each group.